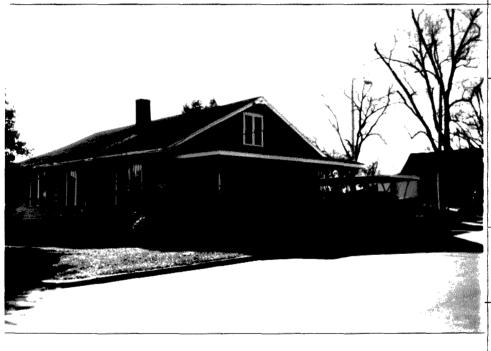

### HISTORIC RESOURCES INVENTORY

| 1.a. Property Name, Histo         | 14. MDAH Inventory Code<br>061 |                                        |  |
|-----------------------------------|--------------------------------|----------------------------------------|--|
| 1.b. Property Name, Commo         | 15. County<br>Lafayette        |                                        |  |
| 2. Property Address               | 16. City                       |                                        |  |
| 1102 Jefferson Aver               | Oxford                         |                                        |  |
| 3. Legal Description              | 20. USGS Quad Map              |                                        |  |
| 86Q:67                            |                                |                                        |  |
| 19. Ownership private             | 22. Condition<br>fair          | 21. UTM Reference                      |  |
| 4. Former/Historic Uses residence | 5. Present Use<br>residence    | 24. Principal Materials frame          |  |
| 6 & 7. Significant person         | ns, events, themes, inclu      | ding dates of association              |  |
| 8. Date of Construction ca. 1912  | 9. Historic Changes            | 23. Post Historic Changes siding, 1985 |  |
| 10. Architect                     | 11. Builder/Contractor         | 25. Architectural Style<br>Craftsman   |  |

13. Outbuildings or Secondary Features (use sep. form if important)

12. Brief Description: One-story, four-bay, frame bungalow with Craftsman influence, built ca. 1912, and altered in ca. 1985. Gable roof covered with asphalt shingles, with vinyl-clad eaves. Exterior walls covered with vinyl siding. Windows are Craftsman 4/1 double-hung sashes, some in pairs. Full-width, hip-roofed porch supported by replacement turned posts and scroll sawn brackets. Entrance contains a replacement solid double-door.