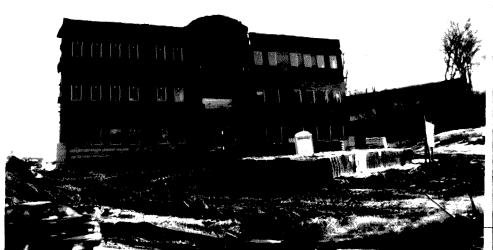

### HISTORIC RESOURCES INVENTORY

| 1.a. Property Name, Histo                        | 14. MDAH Inventory Code<br>057 |                                     |  |  |
|--------------------------------------------------|--------------------------------|-------------------------------------|--|--|
| 1.b. Property Name, Commo<br>(new) Federal Offic | 15. County<br>Lafayette        |                                     |  |  |
| 2. Property Address                              |                                | 16. City                            |  |  |
| 900 Jefferson Avenu                              | Oxford                         |                                     |  |  |
| 3. Legal Description                             | 20. USGS Quad Map              |                                     |  |  |
| 86Q:72                                           |                                |                                     |  |  |
| 19. Ownership<br>private                         | 22. Condition under construct  | 21. UTM Reference                   |  |  |
| 4. Former/Historic Uses                          | 5. Present Use                 | 24. Principal Materials steel frame |  |  |
| 6 & 7. Significant person                        | ns, events, themes, inclu      | ding dates of association           |  |  |
| 8. Date of Construction<br>1999-2000             | 9. Historic Changes            | 23. Post Historic Changes           |  |  |
| 10. Architect                                    | 11. Builder/Contractor         | 25. Architectural Style             |  |  |

13. Outbuildings or Secondary Features (use sep. form if important)

12. Brief Description: New federal office building under construction. Metal frame, reinforced concrete floors, flat roof. Slated for completion in 2000.