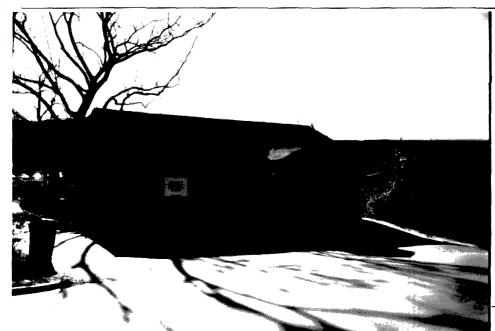

### HISTORIC RESOURCES INVENTORY

| 14. MDAH Inventory Code<br>059           |  |  |
|------------------------------------------|--|--|
| 15. County<br>Lafayette                  |  |  |
| 16. City                                 |  |  |
| Oxford                                   |  |  |
| 20. USGS Quad Map                        |  |  |
|                                          |  |  |
| 21. UTM Reference                        |  |  |
| 24. Principal Materials<br>stucco veneer |  |  |
| ng dates of association                  |  |  |
| 23. Post Historic Changes                |  |  |
| 25. Architectural Style<br>Modernist     |  |  |
|                                          |  |  |

13. Outbuildings or Secondary Features (use sep. form if important)

12. Brief Description: One-story, three-bay, stucco veneered center hall cottage with Modernist Traditional influence, built ca. 1970. Side gable roof covered with asphalt shingles, with plain projecting eaves. Windows are single-light fixed/single-light awning casement metal-frmae sashes. Entrance covered by gable hood and contains a single-light, two-panel door.